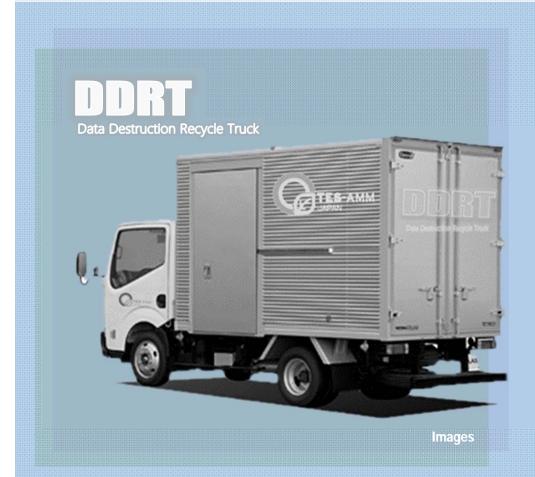

#### GROUNDBREAKING SERVICES TROUGHOUT JAPAN

Our mobile shredding solutions are designed for that you are able to meet the highest security standards to ensure an all-safe and traceable destruction process, which can even be done (for added security) inside your premises. It also able to process high volumes of IT per day. With the ability to process large quantities of data bearing devices quickly and securely all from within the secure mobile unit further reduces the risk of information leaking.

#### **AVOID DATA & IDENTITY THEFT**

Disposing of your computers HDD's, CD's, USB pens should not be treated lightly and all measures to safeguard your confidential data should be embraced. Identity theft is on the rise and TES-AMM Japan has invested heavily against this growing threat with our purpose built vehicles and compliancy of our solutions. Our shredding & data erasure specialists will call at your office as frequently or infrequently as required, collect all of your unwanted IT and waste paper and shred it there and then, fully backed with a compliance and completion certificate.