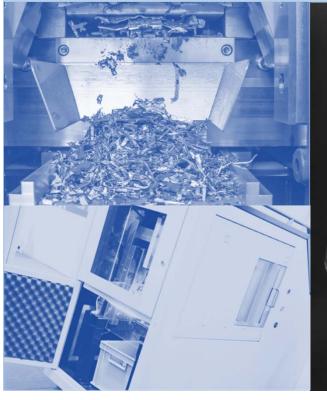

#### GROUNDBREAKING SERVICES TROUGHOUT JAPAN

Our mobile shredding solutions are designed for that you are able to meet the highest security standards to ensure an all-safe and traceable destruction process, which can even be done (for added security) inside your premises. It also able to process high volumes of IT per day. With the ability to process large quantities of data bearing devices quickly and securely all from within the secure mobile unit further reduces the risk of information leaking.

#### WHAT WE CAN PROCESS

Data erasure of the following units: Hard disk drives, USB pens, Mobile phones, laptops, desktops, Server HDD technology.

Shredding the following devices:

HDDs, USB pens, CD's, Mobile phones, DLT tapes