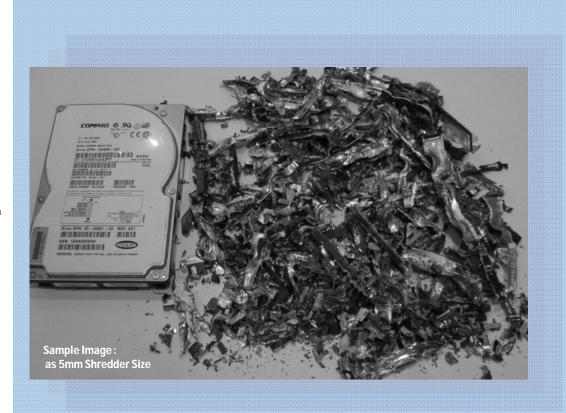

#### Proof of destruction:

If you require proof of destruction, we can provide you with a certificate of the destruction. The certificate will specify date/ time, serial number, destruction settings and will include a picture of the HD being processed.